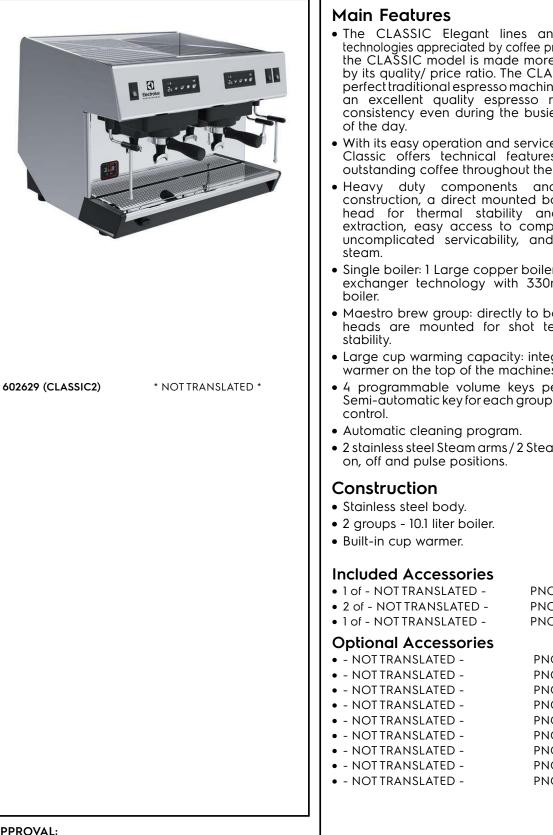

- The CLASSIC Elegant lines and reliable technologies appreciated by coffee professionals, the CLASSIC model is made more attractive by its quality/ price ratio. The CLASSIC is the perfect traditional espresso machine to ensure an excellent quality espresso result, and consistency even during the busiest periods
- With its easy operation and serviceability, the Classic offers technical features ensuring outstanding coffee throughout the day.
- Heavy duty components and welded construction, a direct mounted boiler group head for thermal stability and reliable extraction, easy access to components for uncomplicated servicability, and unlimited
- Single boiler: 1 Large copper boiler with Heat exchanger technology with 330ml internal
- Maestro brew group: directly to boiler group heads are mounted for shot temperature
- Large cup warming capacity: integrated cup warmer on the top of the machines.
- 4 programmable volume keys per group + Semi-automatic key for each group for manual
- 2 stainless steel Steam arms / 2 Steam switches