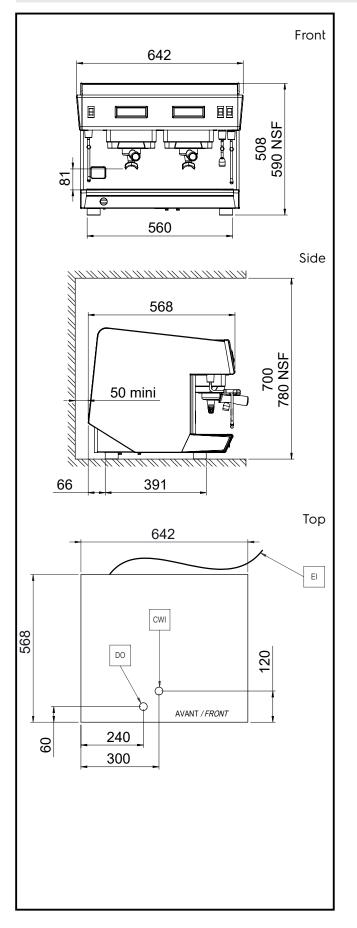

| Electric                                                |                                                      |
|---------------------------------------------------------|------------------------------------------------------|
| Supply voltage:<br>Electrical power max.:<br>Plug type: | 240 V/1N ph/50/60 Hz<br>4.8 kW<br>Cable without plug |
| Water:                                                  |                                                      |
| Cold water temperature<br>(min/max):                    | 5 / 60 °C                                            |
| Key Information:                                        |                                                      |
| Net weight:<br>Shipping volume:                         | 55 kg<br>0.69 m³                                     |
| Sustainability                                          |                                                      |
| Current consumption:                                    | 20 Amps                                              |